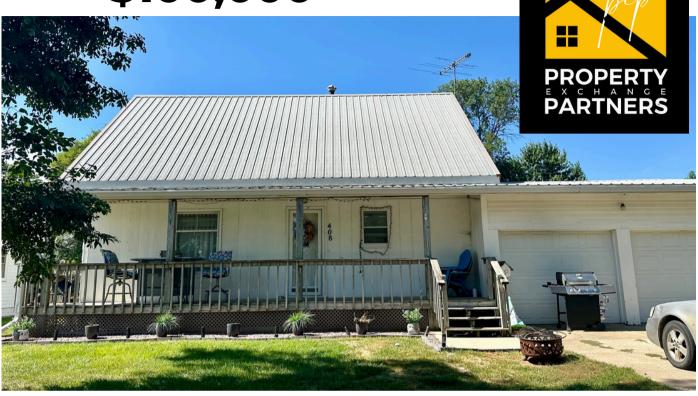

**PRICED AT** \$100,000

4 Bedrooms

2 Bathrooms

10,500 sf lot

2 Car Attached

**BUILT: 1900** 

**2023 RE TAXES:** \$663 SIZE: 1,248 square feet

So much potential with this 1.5 story home with four bedrooms and two bathrooms. This home features a two car attached garage and big yard with a utility shed out back.

## 408 CEDAR ST, LAUREL

## **ADDITIONAL INFORMATION**

- Front covered wood deck porch
- Utility shed 8 x 15
- Forced air furnace
- Currently rented on a month to lease for \$550/month, tenant takes care of all utilities.