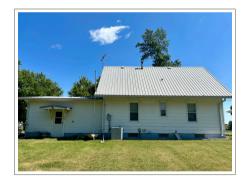

**PRICED AT** \$100,000

4 Bedrooms

2 Bathrooms

10,500 sf lot

2 Car Attached

**BUILT: 1900** 

**2023 RE TAXES:** \$663 SIZE: 1,248 square feet

So much potential with this 1.5 story home with four bedrooms and two bathrooms. This home features a two car attached garage and big yard with a utility shed out back.

## 408 CEDAR ST, LAUREL